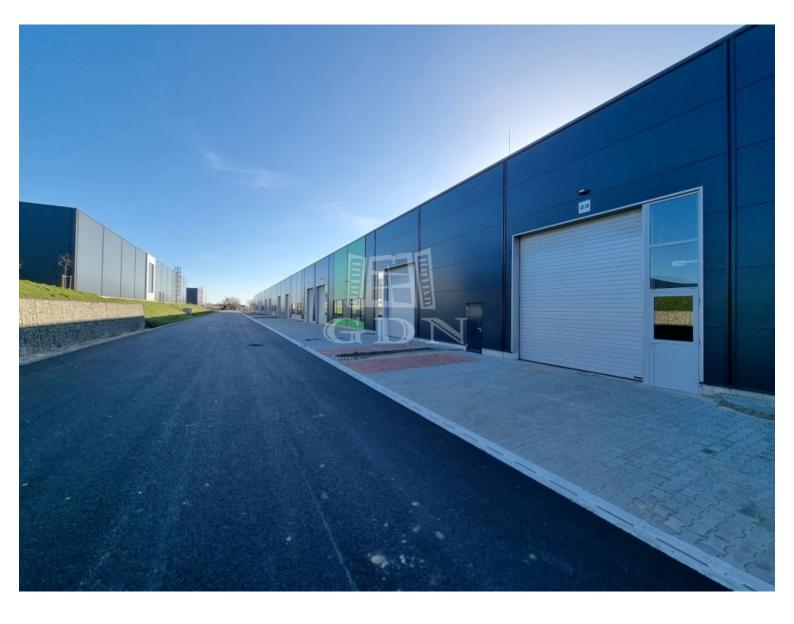

#### ID: Bip-000489.

In Alba Industrial Zone, next to the M7 motorway, newly built, modern warehouse / production-assembly and production halls of various sizes for rent!

The halls can be accessed without restrictions by truck, car, local public transport, and also on bicycle path.

Units available for rent: from 200 sqm to 16,000 sqm (smaller of larger areas can be rented by combining the units)

Each unit has its own water block and 1 office, and a car park has been designed in front of each unit.

Features:

- right next to the M7 motorway
- inner height: 6-8m
- doors: insulated HÖRMANN type doors (4m x 4.5 m)
- industrial floor, load capacity 3.5 t/m2
- ► utilities: the halls have full utilities, all consumption can be measured separately
- low operating and overhead costs (separate meters per unit)
- electricity: 3 x 32 Amps (can be expanded if necessary)
- cooling/heating: