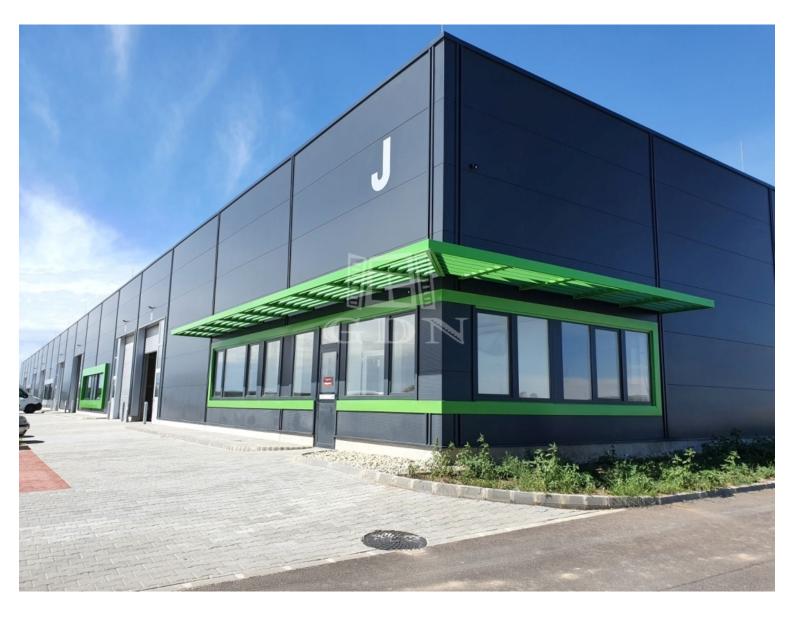

ID: Bip-000489.

In Alba Industrial Zone, next to the M7 motorway, newly built, modern warehouse / production-assembly and production halls of various sizes for rent!

The halls can be accessed without restrictions by truck, car, local public transport, and also on bicycle path.

Units available for rent: from 200 sqm to 16,000 sqm (smaller of larger areas can be rented by combining the units)

Each unit has its own water block and 1 office, and a car park has been designed in front of each unit.

## Features:

- ▶ right next to the M7 motorway
- ▶ inner height: 6-8m
- ► doors: insulated HÖRMANN type doors (4m x 4.5 m)
- ▶ industrial floor, load capacity 3.5 t/m2
- utilities: the halls have full utilities, all consumption can be measured separately
- ► low operating and overhead costs (separate meters per unit)
- ► electricity: 3 x 32 Amps (can be expanded if necessary)
- cooling/heating: