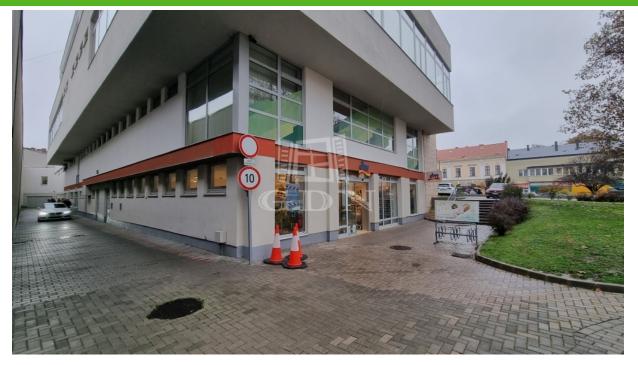

## Székesfehérvár

| 2 749 929 HUF                                                                                                                                                                                  | ID nu |
|------------------------------------------------------------------------------------------------------------------------------------------------------------------------------------------------|-------|
| Bip-003706. A 350m2 street-facing commercial space with large<br>display windows is available for rent on the ground floor of the<br>PanoramaOffices building in the center of Székesfehérvár! |       |
|                                                                                                                                                                                                |       |
| Cond                                                                                                                                                                                           |       |

The layout consists of a single 270m2 retail space and an 80m2 rear area that includes service, storage, and social rooms. A service loading corridor with a separate entrance next to the building provides loading facilities.

The commercial space is well-equipped technically (camera system, split air conditioning, district heating with radiators, suspended ceiling with LED lighting, high-quality flooring, photocell automatic door, etc.). Numerous city parking spots and a new parking garage are located nearby. Távírda Street is the city's retail shopping street, with ...