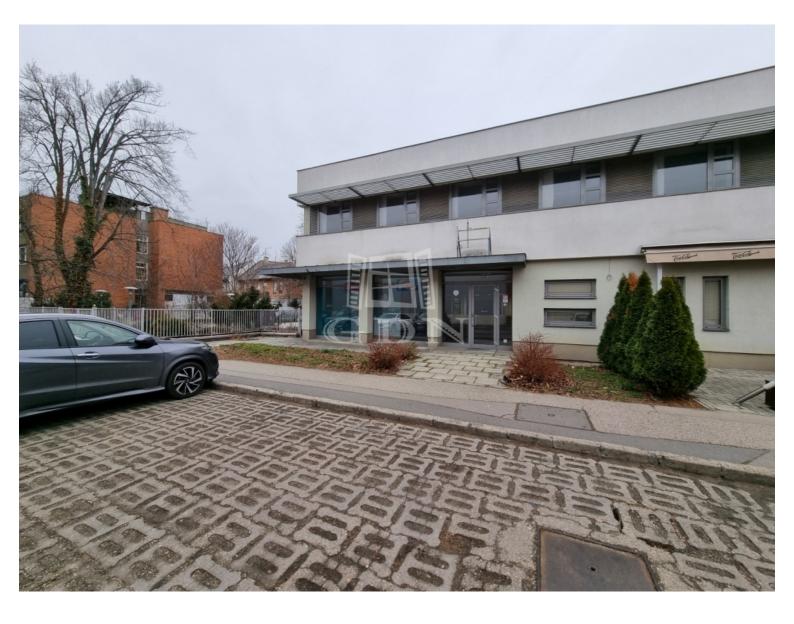

## 720 000 HUF

Bip-002952. A two-story office and retail building with a total area of 318m² on the first floor is available for rent in the center of Székesfehérvár, right next to the historical downtown!

The property is located on Mátyás Király Street, directly behind the Alba Plaza. Due to its central location, it has excellent accessibility and visibility, with significant traffic passing by the building. It is easily accessible by car, public transport, and on foot. There is parking available within the private, enclosed courtyard.

The first-floor area currently consists of 10 independent office rooms, a dining area, and separate male and female restrooms.

Features: ▶ Central, high-traffic location ▶ Modern, well-maintained building ▶ Excellent parking facilities ▶ Central cooling-heating fan coil system