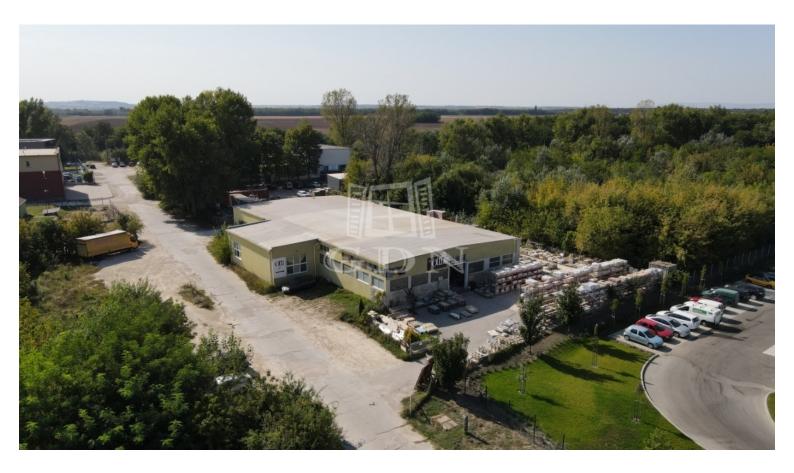

## Székesfehérvár Sóstói Ipari Parkban

lp-002826. Independent Industrial Site / Warehouse for Sale in Székesfehérvár, Sóstó Industrial Park near the M7 Motorway!

The property is located in the Sóstó Industrial Park, an active industrial environment, 5 km from the city center and only 3 km from the M7 motorway. It is easily accessible by car, public transport, and freight traffic without any restrictions.

Area Details:

- Plot area: 3500m<sup>2</sup>
- Total useful floor area of the warehouse: 1150m<sup>2</sup>

## Features:

- Independent fenced site
- The building is completely walkable around
- Outdoor storage possibility
- Equipped with all utilities
- Power capacity: 3 x 50A (expandable)
- ► 3 level industrial gates: 2.9m x 3.5m; 4m x 4m
- Interior height: ~6m
- ► Gas-powered infrared heating in the hall, gas boiler-radiator in the offices