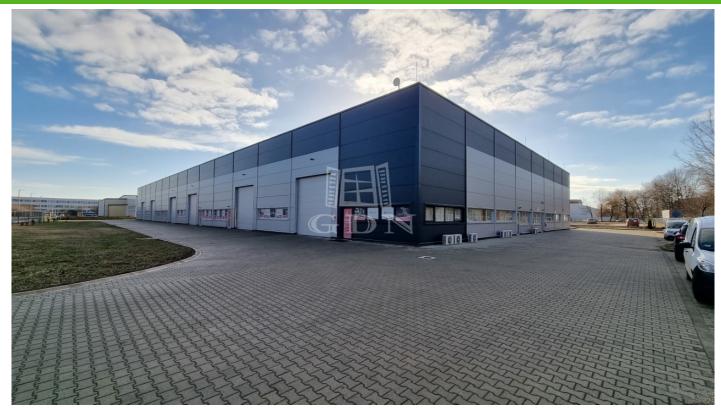

## 1 528 684 HUF

Bip-004037. A 992m<sup>2</sup> total area warehouse/workshop hall is for rent in Sóstó Industrial Park, near the M7 motorway! Layout: The property consists of a hall (773m<sup>2</sup>), an office block of 111m<sup>2</sup> with 4-5 rooms, and two social blocks of 32m<sup>2</sup> each, equipped with changing rooms, a kitchenette, and restrooms. Area Breakdown: ► Hall area: 788m<sup>2</sup> ► Office/social area: 135m<sup>2</sup> + 69m<sup>2</sup>

Features:  $\diamond$  Year of construction: 2018  $\diamond$  3 ground-level industrial doors (4.5m x 4.5m)  $\diamond$  Ceiling height: 6.5m  $\diamond$  Hall heated with gaspowered hot air blower  $\diamond$  Electrical capacity: 3x125 A  $\diamond$  Airconditioned offices