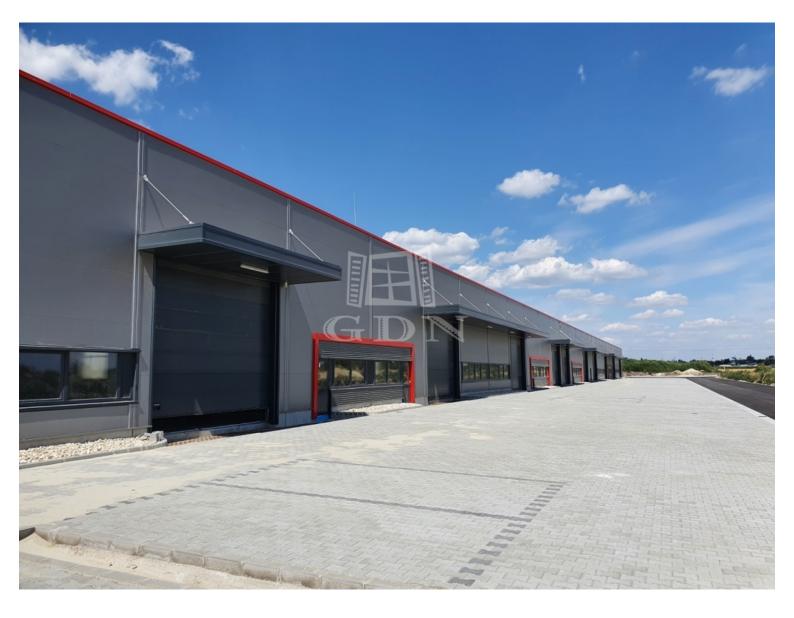

#### 1 730 500 HUF

Located in Székesfehérvár, near the southern exit of M7 highway, newly built warehouses / manufacturing halls of various size are for rent!

Warehouse unit sizes varies from 193 sqm to 1143sqm.

### Features:

- newly built, modern, insulated building
- each warehouse unit has one air-conditioned office and one toilet (expandable on request)
- separate personal entrance for each hall unit
- electric capacity: 3x32 A (expandable!)
- $\ensuremath{\cdot}$  warehouse heating: with gas-powered radiant heating or industrial AC
- 6 7 m internal height
- 5t / m2 floor load capacity
- electric industrial doors (5m x 4.5m)