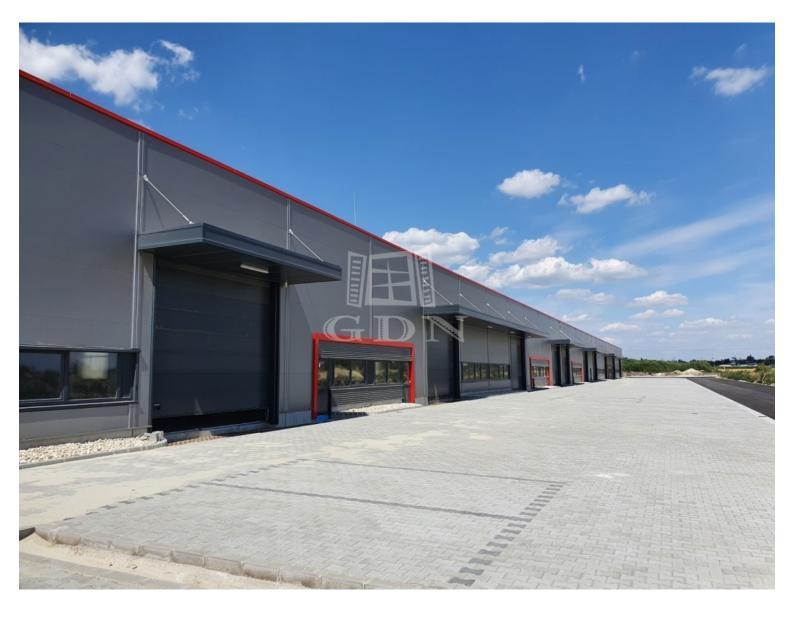

#### 1 734 018 HUF

Located in Székesfehérvár, near the southern exit of M7 highway, newly built warehouses / manufacturing halls of various size are for rent!

Warehouse unit sizes varies from 193 sqm to 1143sqm.

### Features:

- newly built, modern, insulated building
- each warehouse unit has one air-conditioned office and one toilet (expandable on request)
- separate personal entrance for each hall unit
- electric capacity: 3x32 A (expandable!)
- $\ensuremath{\cdot}$  warehouse heating: with gas-powered radiant heating or industrial AC
- 6 7 m internal height
- 5t / m2 floor load capacity
- electric industrial doors (5m x 4.5m)