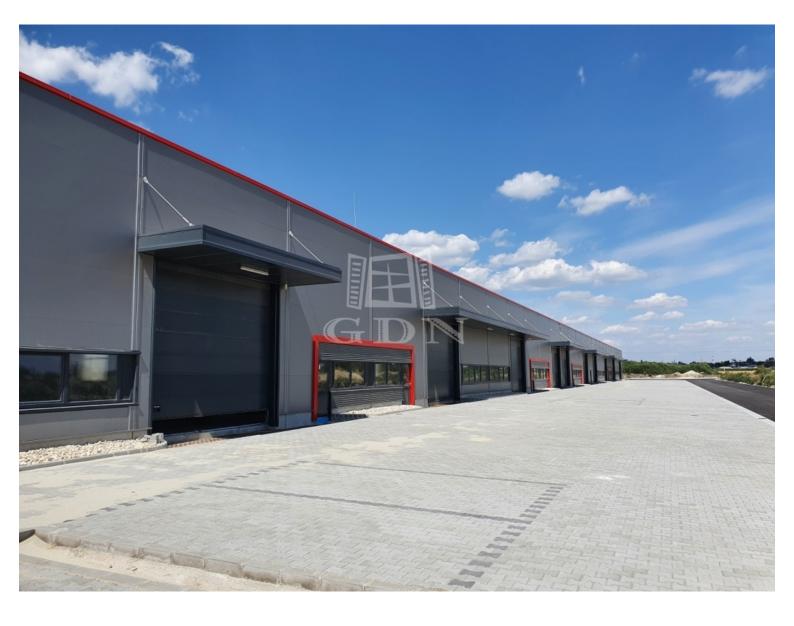

## 459 508 HUF

Located in Székesfehérvár, near the southern exit of M7 highway, newly built warehouses / manufacturing halls of various size are for rent!

Warehouse unit sizes varies from 193 sqm to 1143sqm.

## Features:

- newly built, modern, insulated building
- each warehouse unit has one air-conditioned office and one toilet Heating (expandable on request)
- separate personal entrance for each hall unit
- electric capacity: 3x32 A (expandable!)
- warehouse heating: with gas-powered radiant heating or industrial AC
- 6 7 m internal height
- 5t / m2 floor load capacity
- electric industrial doors (5m x 4.5m)