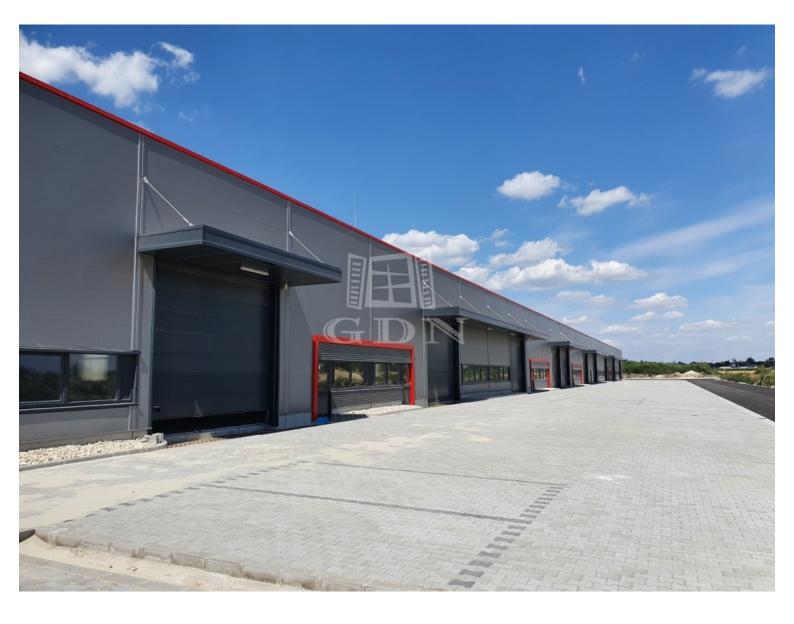

## 452 920 HUF

Located in Székesfehérvár, near the southern exit of M7 highway, newly built warehouses / manufacturing halls of various size are for rent!

Warehouse unit sizes varies from 193 sqm to 1143sqm.

## Features:

- newly built, modern, insulated building
- each warehouse unit has one air-conditioned office and one toilet (expandable on request)
- separate personal entrance for each hall unit
- electric capacity: 3x32 A (expandable!)
- warehouse heating: with gas-powered radiant heating or industrial AC
- 6 7 m internal height
- 5t / m2 floor load capacity
- electric industrial doors (5m x 4.5m)

video: https://youtu.be/zwhZCT8KSL4

Warehouse rent: 3.8 - 4.3 EUR +VAT/sqm/month

Office rent: 6.5 EUR +VAT/sqm/month Common cost: 0.87 EUR +VAT/sqm/month

(depending on the leased size of the unit and the rental period, a