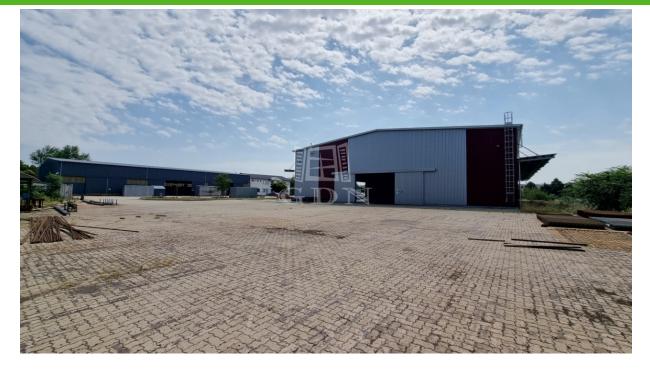

## 1 051 000 HUF

Bip-004169. Warehouse section with a crane of 876m2 for rent in Sóstó Industrial Park!

The available area is an 876m2 section of an 1100m2 unheated sheet metal warehouse.

Features: • 876m2 (36.5m x 24m)

- 6.3t crane
- Interior height under the crane: 5.3m
- Industrial gate size: 7.5m x 4.5m
- Ample outdoor storage capacity and parking
- Located in a secure, guarded site
- Reception service from 7 AM to 3:30 PM
- Bus stop in front of the site
- Electric car charging available