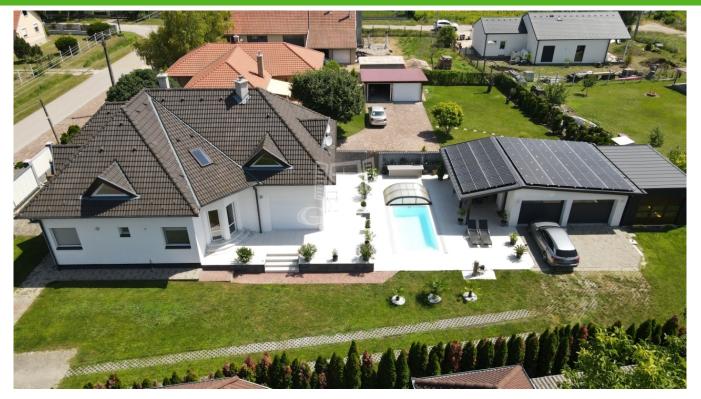

## Pákozd Pákozd

| 249 000 000 HUF                                                                                                                                                                                                 | ID n |
|-----------------------------------------------------------------------------------------------------------------------------------------------------------------------------------------------------------------|------|
| Independent Property! Low utilities! Quick possession time!                                                                                                                                                     | Тур  |
| Vh-004171. A 230m2, 4-bedroom family house with a living room,<br>landscaped garden, summer seating area, and swimming pool is fo<br>sale on a 1070m2 plot in Pákozd, on the northern shore of Lake<br>Velence! | Spa  |
|                                                                                                                                                                                                                 | Balo |
|                                                                                                                                                                                                                 | Roo  |
| Pákozd is a picturesque settlement located at the southeastern foo<br>of the Velence Hills, on the northern shore of Lake Velence. It has a                                                                     | Buil |
|                                                                                                                                                                                                                 | Viev |

The spacious two-story house is located in an easily accessible area from the main road. The bus stop, commercial facilities, and public institutions (kindergarten, school, doctor, dentist, post office, pharmacy, playground, grocery store, butcher, agricultural store, etc.) are within 10-15 minutes walking distance. The property is connected to all utilities, and the building was constructed in 2004 using POROTHERM 38 bricks with 5cm insulation. The house has a concrete ceiling, and the roof is covered with TONDACH tiles. The heating is provided ...