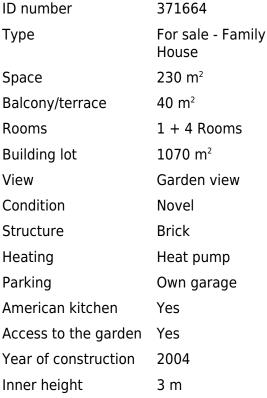

## Pákozd Pákozd

| 249 000 000 HUF                                                                                                                                                                                                 | ID n |
|-----------------------------------------------------------------------------------------------------------------------------------------------------------------------------------------------------------------|------|
| Independent Property! Low utilities! Quick possession time!                                                                                                                                                     | Тур  |
| Vh-004171. A 230m2, 4-bedroom family house with a living room,<br>landscaped garden, summer seating area, and swimming pool is fo<br>sale on a 1070m2 plot in Pákozd, on the northern shore of Lake<br>Velence! | Spa  |
|                                                                                                                                                                                                                 | Balo |
|                                                                                                                                                                                                                 | Roo  |
| Pákozd is a picturesque settlement located at the southeastern foo<br>of the Velence Hills, on the northern shore of Lake Velence. It has a                                                                     | Buil |
|                                                                                                                                                                                                                 | Viev |