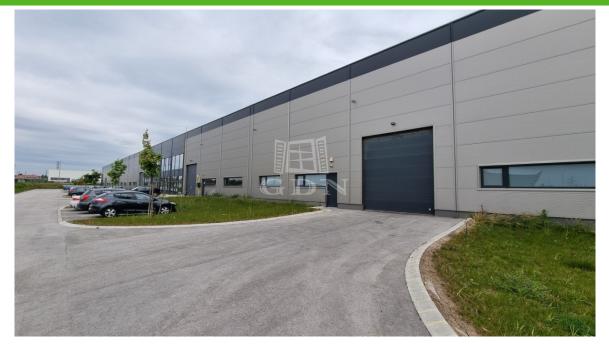

## 1 614 HUF

Bip-003113. Industrial warehouse/manufacturing hall for rent in the Alba Industrial Zone, near the M7 motorway, with docking gate! The warehouse is easily accessible by truck, car, or local public transport.

The property can be rented in smaller units if needed. Currently available free units:

- 2650m2 warehouse with 275m2 office/social block on two floors
- 700m2 warehouse
- 500m2 warehouse

Features:

- Total usable area: 8383m2
- Ceiling height: 7.5m

 Industrial gates: 4 dock doors, 9 ground-level doors
This modern warehouse, perfectly suited to meet the needs of today's world, is ideal for storage, assembly, or manufacturing.
Rental price:

Warehouse space: 4 EUR + VAT/m2/month + utilities + deposit Office: 6.5 EUR + VAT/m2/month + utilities + deposit Operating fee: 0.5 EUR + VAT/m2/month