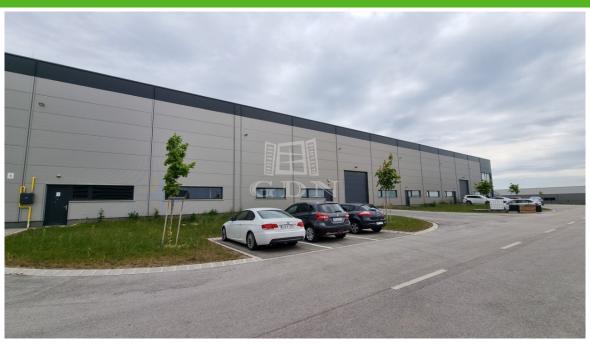

## 1 614 HUF

Bip-003113. Industrial warehouse/manufacturing hall for rent in the Alba Industrial Zone, near the M7 motorway, with docking gate! The warehouse is easily accessible by truck, car, or local public transport.

The property can be rented in smaller units if needed.

Currently available free units:

2650m2 warehouse with 275m2 office/social block on two floors

• 700m2 warehouse

• 500m2 warehouse

Features:

► Total usable area: 8383m2

► Ceiling height: 7.5m

► Industrial gates: 4 dock doors, 9 ground-level doors

This modern warehouse, perfectly suited to meet the needs of today's world, is ideal for storage, assembly, or manufacturing.