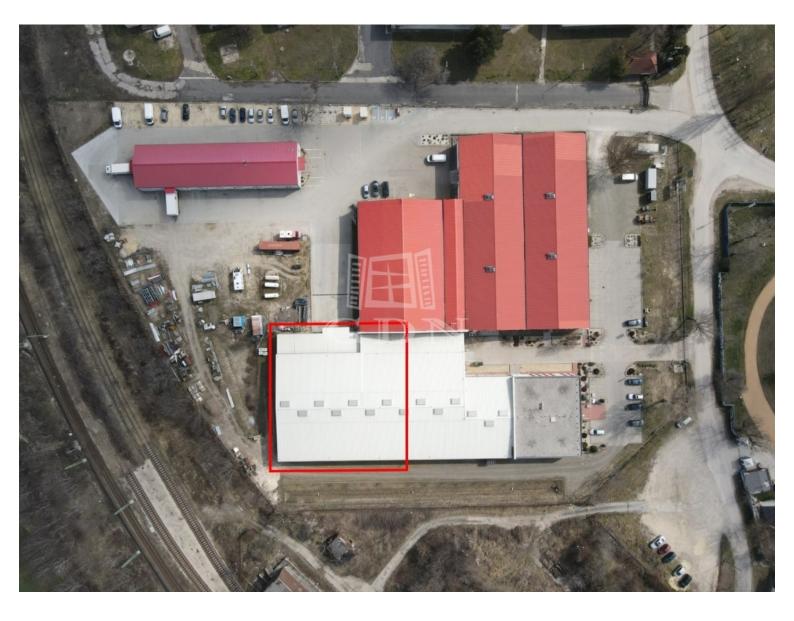

## Angol fordítás:

Bip-003228. A 1300m2 dock-door warehouse for rent in the southern part of Székesfehérvár, within an industrial-logistics site on Takarodó street!

Following the construction of the Seregélyesi Road - Sárkeresztúri Road connecting road (southern connector), the road connections of the site have further improved, and the M7 motorway is accessible within 3 km.

The property is easily accessible by truck, car, and public transport without any restrictions.

#### Features:

- Internal height: 5 6.6m
- Shelving system (optional)
- Insulated, sectional motorized industrial doors (1 ramp and 1 dock door)
- · Heavy-duty industrial flooring
- The site is fully serviced with utilities
- Electrical power: 3 x 32 Amperes per unit, expandable if needed
- Heating of the warehouse space: gas-fired air heaters
- Installed alarm and camera system
- Organized, landscaped, paved area
- Large paved parking lot
- Air-conditioned offices can be provided if needed

An additional 1000m2 warehouse is available for rent on the site!

The modern ...

dr. Pető Tamás +36-30-330-2700

t.peto@gdn-ingatlan.hu

ID number 372103

Type For rent - Storage

Space  $1 300 \text{ m}^2$  Building lot  $20000 \text{ m}^2$ 