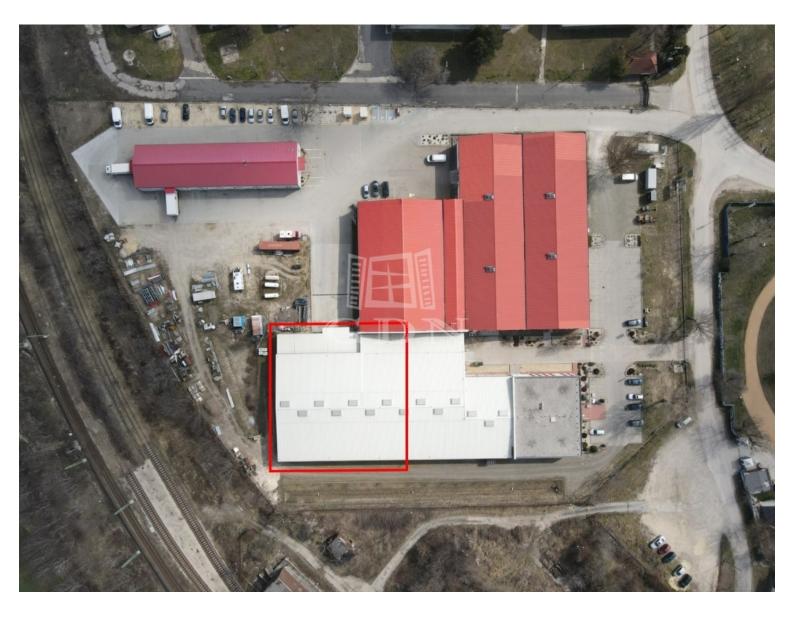

## 1 937 000 HUF

Angol fordítás:

Bip-003228. A 1300m2 dock-door warehouse for rent in the southern part of Székesfehérvár, within an industrial-logistics site on Takarodó street!

Following the construction of the Seregélyesi Road - Sárkeresztúri Road connecting road (southern connector), the road connections of the site have further improved, and the M7 motorway is accessible within 3 km.

The property is easily accessible by truck, car, and public transport without any restrictions.

## Features:

- Internal height: 5 6.6m
- Shelving system (optional)
- Insulated, sectional motorized industrial doors (1 ramp and 1 dock door)
- Heavy-duty industrial flooring
- The site is fully serviced with utilities
- Electrical power: 3 x 32 Amperes per unit, expandable if needed
- · Heating of the warehouse space: gas-fired air heaters
- Installed alarm and camera system
- Organized, landscaped, paved area
- Large paved parking lot
- Air-conditioned offices can be provided if needed

An additional 1000m2 warehouse is available for rent on the site!

The modern ...

**Zsobrák Zita** +36-30-328-5889

z.zsobrak@gdn-ingatlan.hu

| ID number                | 372103               |
|--------------------------|----------------------|
| Туре                     | For rent - Storage   |
| Space                    | 1 300 m <sup>2</sup> |
| Building lot             | 20000 m <sup>2</sup> |
| View                     | Street               |
| Condition                | Novel                |
| Structure                | Steel frame          |
| Heating                  | Other                |
| Parking                  | Self-parking         |
| Year of construction2013 |                      |