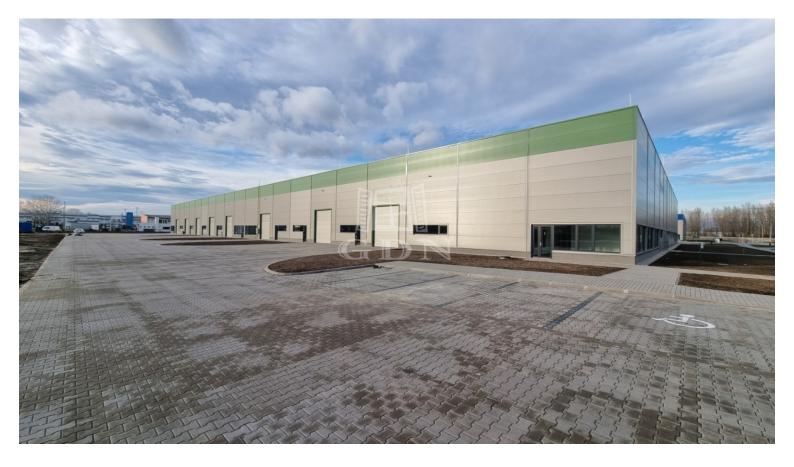

#### 14 260 HUF

Bip-003955. A new logistics warehouse and production facility with dock doors for rent (either as a whole or divided) in Sóstó Industrial Park Székesfehérvár, located next to the M7 motorway! The property is easily accessible by truck, car, and local public transport.

Available rental area: 3100 sqm

#### Features:

- Total area: 9046 sqm (can be divided into smaller areas!)
- Office and social block area: to be developed upon request
- Usable ceiling height: 7.6m
- Industrial doors: 6 ground-level industrial doors (4m x 4.45m) and
- 5 dock doors (3m x 3.5m)
- Heating: gas-powered thermo-ventilators
- Industrial floor load capacity: 5t
- Electric capacity: 3x300A