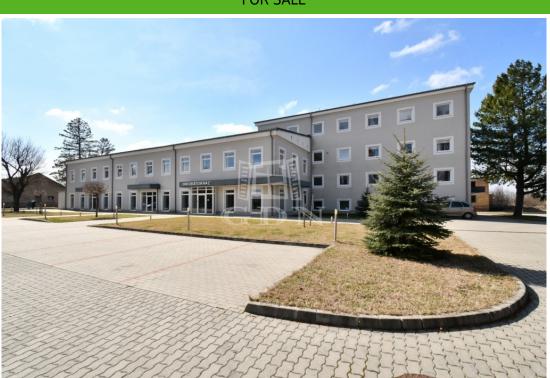

## 395 000 000 HUF

Vip-003422. A modern, exclusive design 1750m2 total floor area, multi-level office building/institutional building/incubator house for sale in Lujza Major, Lovasberény!

Located 15 km from Székesfehérvár, next to main road 811, in a peaceful and green environment. The property is surrounded by well-maintained and regularly cared for landscaped gardens. Around the building, there is a 95-space car parking area paved with cobblestones.

The two- and four-story office building, with a total of 1750m2 usable floor space, underwent a complete renovation and modernization in 2014. As a result, exclusive offices ranging from 20-100m2, training and presentation rooms, meeting rooms, and kitchens, dining areas, and restrooms are available on every floor. A 160m2 service apartment is located on the top floor.

The building is fully accessible, and a lift facilitates movement. The property has a 24-hour reception service and a card access system. A low-voltage system, central server, and telephone hub have been installed. The operational efficiency is guaranteed by a modern wood chip central heating system, solar water heating, and its own water ...