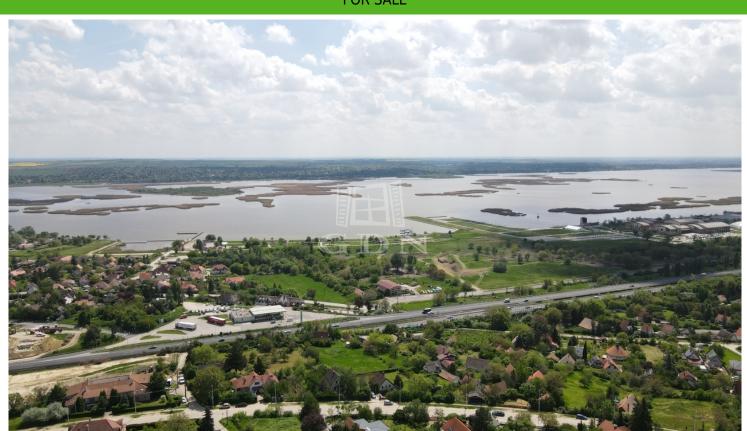

## 136 000 000 HUF

For Sale: An Exceptional 3-Story, 153m<sup>2</sup> Duplex with Panoramic Views in Velence, Bence Hill

Located in a quiet cul-de-sac with no through traffic, this 3-story duplex with eternal panoramic views is situated on a 503m² private, Space landscaped plot of land in Velence, on Bence Hill. The property offers a total useful floor area of 153m² and is available for sale.

Velence is a town in Fejér County, within the Gárdony district, situated on the eastern shore of Lake Velence in a picturesque environment. Pákozd, located at the northern shore of Lake Velence and the southeastern foothills of the Velence Mountains, is a settlement surrounded by natural beauty. The location is very convenient geographically, as it is only 49 km from Budapest, 10 km from Székesfehérvár, and 50 km from Lake Balaton (Siófok). All of this is easily accessible via the M7 highway.