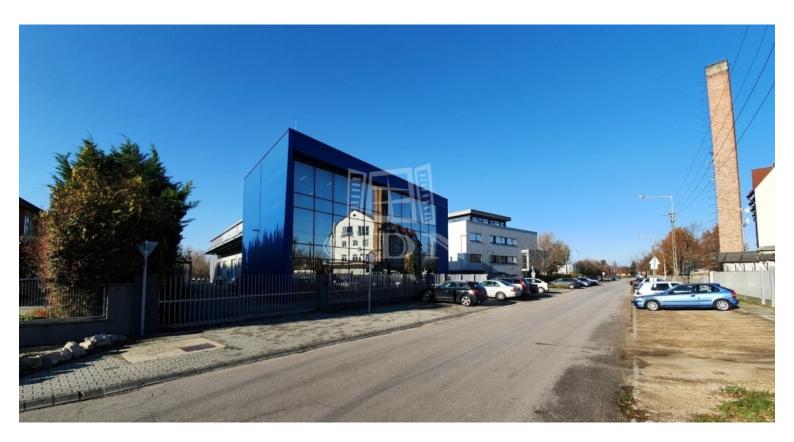

## 650 000 000 HUF

Ip-003755. For Sale: Modern Industrial/Commercial Facility in Székesfehérvár, Near the Train Station

This property is easily accessible by car, commercial vehicle, and public transportation, located just 3 km from the city center and the M7 motorway. The building consists of a three-story office building with street frontage and a two-story, multi-section production/warehouse area that can be interconnected.

Additional areas: 246 m<sup>2</sup>

Features:

Modern appearance, contemporary building (year of construction:

2015)

Bright rooms with large glass surfaces (office building)

Card access control system Elevator-equipped building

Geothermal ceiling heating and cooling (with fan coil assistance)

Installed solar panel system Electrical capacity: 3x160 A Central ventilation system

2 level industrial doors (4m x 4m)

Parking available in front of the building (free) or ...